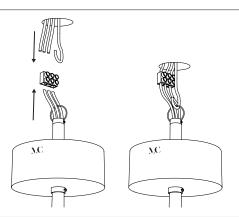

Pull up the thread guard after unscrewing the ring's screw.

4

Once in place, screw it back.

### Chandelier 05 Collection 01 - opalin glass

4

Put off the opalin glass tube.

5

Put the opalin glass tube on the new neon tube.

6

Insert the new neon tube into the base.