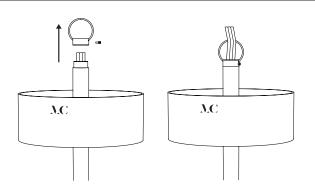

1h00

Number of people required

1

1

Unscrew the hook and insert the wires before screw it back.

2

Connect the wires to the mains after setting up the hook.

3