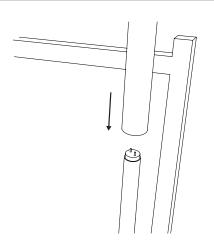

## Chandelier 05 Collection 01 - opalin glass

7

Recline the tube back.

8

Screw back the screw.