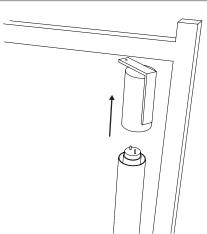

### Chandelier 05 Collection 01 - opalin glass

4

Put off the opalin glass tube.

5

Put the opalin glass tube on the new neon tube.

6

Insert the new neon tube into the base.