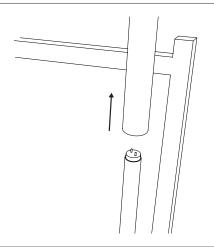

## Chandelier 05 Collection 01 - opalin glass

7

Recline the tube back.

8

Screw back the screw.