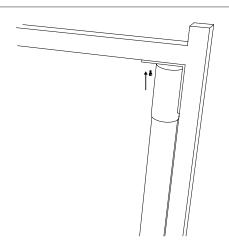

Pull up the thread guard after unscrewing the ring's screw.

4

Once in place, screw it back.