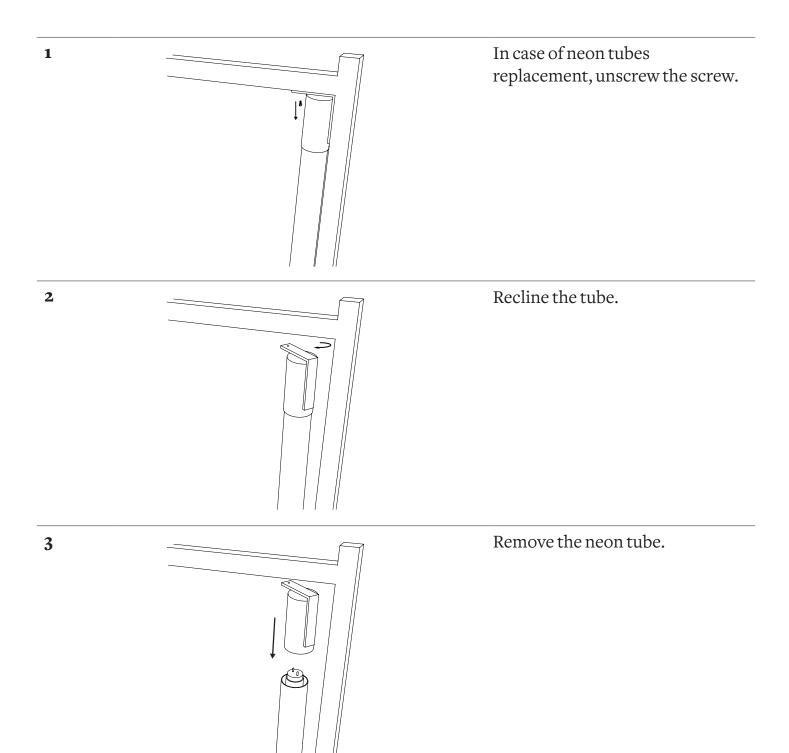

1h00

Number of people required

1

1

Unscrew the hook and insert the wires before screw it back.

2

Connect the wires to the mains after setting up the hook.

3