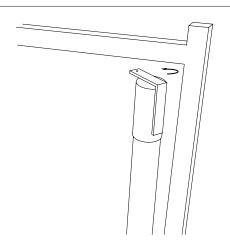

1h00

Number of people required

1

1

Unscrew the hook and insert the wires before screw it back.

2

Connect the wires to the mains after setting up the hook.

3

Pull up the thread guard after unscrewing the ring's screw.

4

Once in place, screw it back.