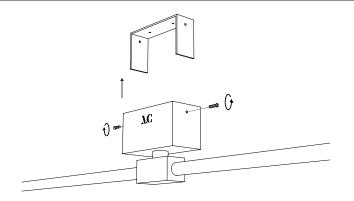

2

1

Unscrew the plate from the thread guard.

2

Fix the plate to the ceilling with dowels.

3

Connect the wires to the mains.

4