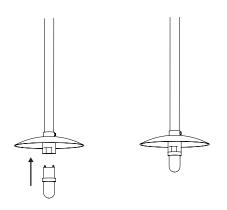

### Chandelier 06

Collection 01

5

Insert the light source into the base.

6

Screw the glass globe up to the resistor.

7

Beware! Do not tighten stronger than natural resistance