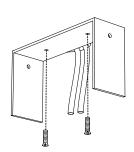

2

1

Unscrew the plate from the thread guard.

2

Fix the plate to the ceilling with dowels.

3

Connect the wires to the mains.

4

Reassemble the thread guard.