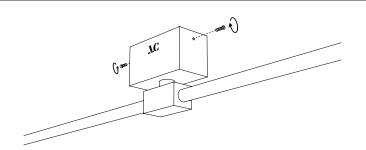

2

1

Unscrew the plate from the thread guard.

2

Fix the plate to the ceilling with dowels.

3

Connect the wires to the mains.

4

Reassemble the thread guard.