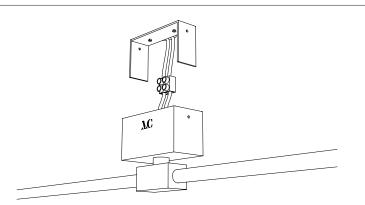

#### Chandelier 06

Collection 01

# **Installation** instructions





### Installation instructions

#### Chandelier o6

Collection 01

Instructions

- Must be installed by a professional
- Handle items carefully
- Use appropriate screws and equipment
- Wear gloves during installation

Assembly time

1h3C

Number of people required

2

1



Unscrew the plate from the thread guard.

2



Fix the plate to the ceilling with dowels.

3



Connect the wires to the mains.

4



Reassemble the thread guard.



# Installation instructions

### Chandelier 06

Collection 01

5



Insert the light source into the base.

6



Screw the glass globe up to the resistor.

7



Beware! Do not tighten stronger than natural resistance



# Installation instructions

#### Chandelier o6

Collection 01

To a just the position of the brass  $\,$ 1 ball, follow those steps. Unscrew the ring's screw and pull 2 up the brass ball. Revisser la vis de la bague. 3 Screw back the ring's screw.