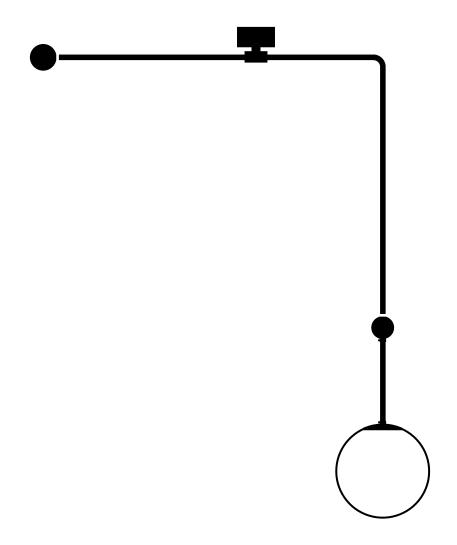

2

1

Unscrew the plate from the thread guard.

2

Fix the plate to the ceilling with dowels.

3

Connect the wires to the mains.

4

Reassemble the thread guard.

### Chandelier 06

Collection 01

5

Insert the light source into the base.

6

Screw the glass globe up to the resistor.

7

Beware! Do not tighten stronger than natural resistance