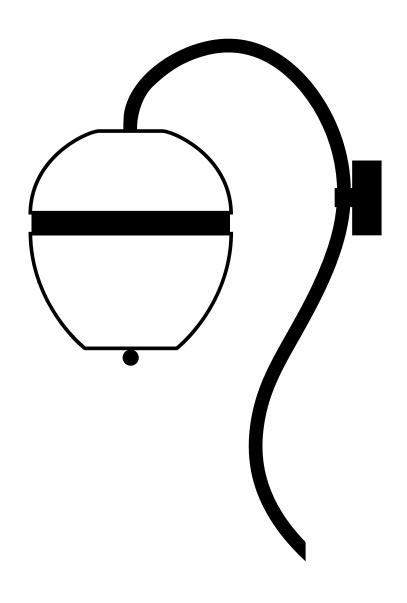

### Wall lamp China 02 Collection 02

### Delivery delays

8 weeks

| Materials                               |                                               | Smooth brass, mouth blown glass sculpted with a diamond                                      |                                                        |                                                                                                                                                   |
|-----------------------------------------|-----------------------------------------------|----------------------------------------------------------------------------------------------|--------------------------------------------------------|---------------------------------------------------------------------------------------------------------------------------------------------------|
| Available finishes                      |                                               | Brass                                                                                        | Polished lacquered<br>Polished unlacquered             | Brushed                                                                                                                                           |
|                                         |                                               | Nickel                                                                                       | Polished lacquered                                     | Brushed                                                                                                                                           |
| <b>Available color</b><br>For the glass |                                               | Enamel soft white                                                                            |                                                        |                                                                                                                                                   |
| Dimensions                              |                                               |                                                                                              |                                                        |                                                                                                                                                   |
|                                         | H. 620 mm<br>W. 250 mm<br>D. 415 mm<br>4,8 kg |                                                                                              |                                                        |                                                                                                                                                   |
| Glass dimensions                        |                                               | H. 270 mm<br>W. 250 mm                                                                       |                                                        |                                                                                                                                                   |
| Light sources                           |                                               | 1×Led G9/5W. 220V                                                                            | Class 1                                                |                                                                                                                                                   |
| Certifications                          |                                               | EC declaration of conformity                                                                 |                                                        |                                                                                                                                                   |
| Notes                                   |                                               | <ul> <li>Bulbs are optional</li> <li>Additional charges for any charsecial orders</li> </ul> | nges or dimensions a<br>from one mo<br>• As the glasse | s are handcrafted, the<br>and finishes may vary slightly<br>del to another<br>es are mouth blowned, the colors<br>thtly from one model to another |