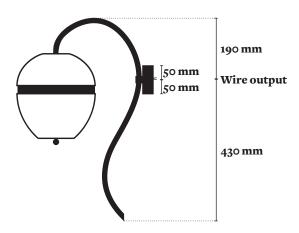

## Wall lamp China 02 Collection 02

**Wire output dimensions**For cable integrated
in the thread guard