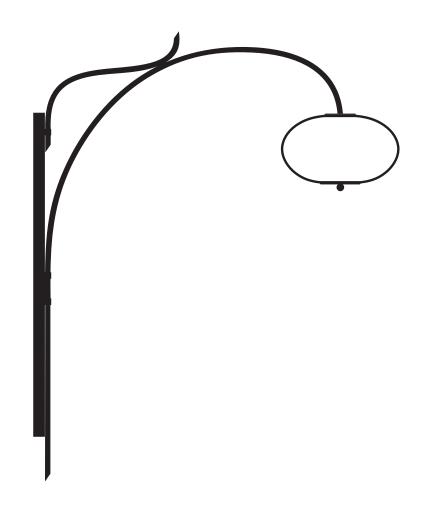

### Wall lamp China 07 Collection 02

#### **Dimensions**

| Glass dimensions | H. 190 mm<br>W. 320 mm                                                      |                                                                                                                                                                                                                             |  |
|------------------|-----------------------------------------------------------------------------|-----------------------------------------------------------------------------------------------------------------------------------------------------------------------------------------------------------------------------|--|
| Light sources    | 1×Led G9/5W.220V                                                            | Class 1                                                                                                                                                                                                                     |  |
| Certifications   | EC declaration of conformity                                                |                                                                                                                                                                                                                             |  |
| Notes            | Bulbs are optional     Additional charges for any changes or special orders | <ul> <li>As our lamps are handcrafted, the dimensions and finishes may vary slightly from one model to another</li> <li>As the glasses are mouth blowned, the colors may vary slightly from one model to another</li> </ul> |  |