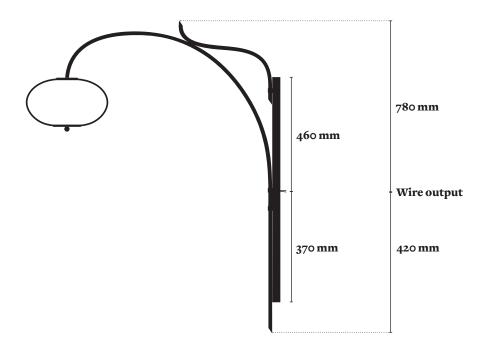

|  |
| Notes            | Bulbs are optional     Additional charges for any changes or special orders | <ul> <li>As our lamps are handcrafted, the dimensions and finishes may vary slightly from one model to another</li> <li>As the glasses are mouth blowned, the colors may vary slightly from one model to another</li> </ul> |  |

#### Thread guard dimensions

H. 830 mm W. 60 mm

#### **Electrical connection options**



Cable integrated in the thread guard



Visible cable



Visible cable and switch



# Product sheet

## Wall lamp China 07 Collection 02

#### Wire output dimensions

For cable integrated in the thread guard