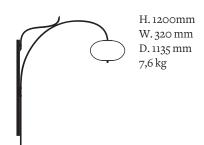

#### **Dimensions**

| Glass dimensions | H. 190 mm<br>W. 320 mm                                                      |                                                                                                                                                                                                                             |  |
|------------------|-----------------------------------------------------------------------------|-----------------------------------------------------------------------------------------------------------------------------------------------------------------------------------------------------------------------------|--|
| Light sources    | 1×Led G9/5W.220V                                                            | Class 1                                                                                                                                                                                                                     |  |
| Certifications   | EC declaration of conformity                                                |                                                                                                                                                                                                                             |  |
| Notes            | Bulbs are optional     Additional charges for any changes or special orders | <ul> <li>As our lamps are handcrafted, the dimensions and finishes may vary slightly from one model to another</li> <li>As the glasses are mouth blowned, the colors may vary slightly from one model to another</li> </ul> |  |