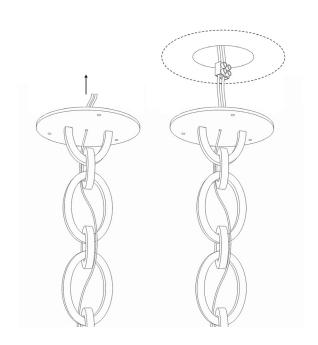

## Big Chain 01

**Instructions** 

- Must be installed by a professional
- Handle components with care.
- $\bullet \, \text{Wear gloves during installation} \\$

**Assembly time** 

1h

Number of people required

2

1

Connect the wires to the power supply.

2

Refit the plate and secure it to the ceiling.