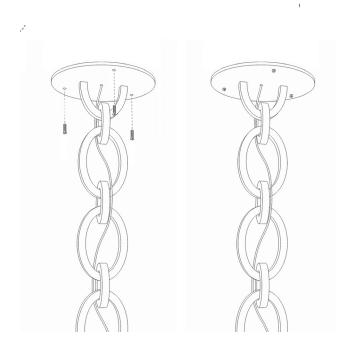

### Big Chain 01

**Instructions** 

- Must be installed by a professional
- Handle components with care.
- $\bullet \, \text{Wear gloves during installation} \\$

Assembly time

1h

Number of people required

2

3

For further information, please refer to the assembly instructions for the corresponding chandelier/ suspension.