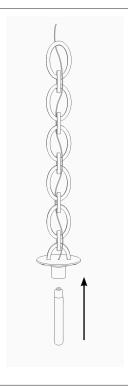

Install bulb in base.

•

4

Screw on the glass globe, keeping the chain straight.

Do not overtighten!