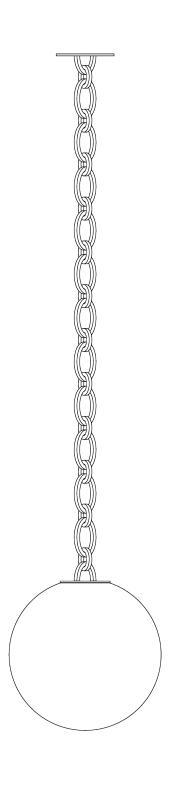

**Pearl glass**Big Chain 01

**Installation** instructions

## **Pearl glass**Big Chain 01

Instructions

- Must be installed by a professional
- Handle components with care.
- $\bullet \ Wear \ gloves \ during \ installation$

Assembly time

1h

Number of people required