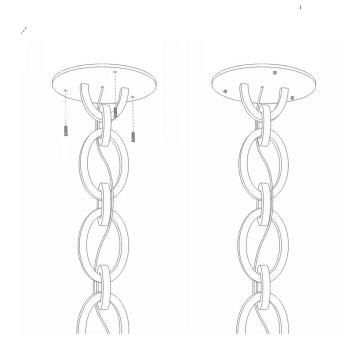

2

1

PPrepare the wires coming out of the board.

Connect wires to power supply.

2

Refit the plate and secure it to the ceiling.