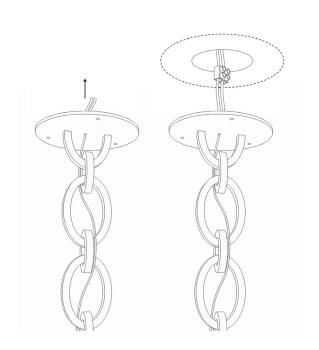

2

1

PPrepare the wires coming out of the board.

Connect wires to power supply.

2

Refit the plate and secure it to the ceiling.