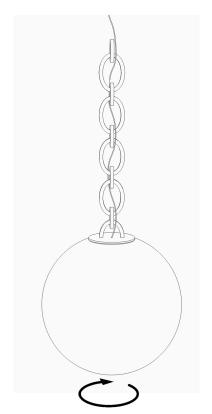

Install bulb in base.

•

4

Screw on the glass globe, keeping the chain straight.

Do not overtighten!