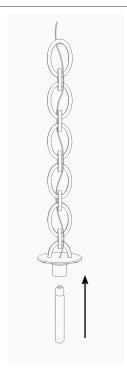

2

3

Install bulb in base.

.

4

Screw on the glass globe, keeping the chain straight.

Do not overtighten!