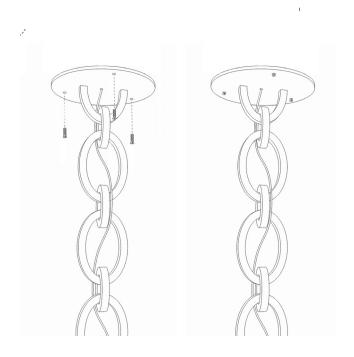

2

1

PPrepare the wires coming out of the board.

Connect wires to power supply.

2

Refit the plate and secure it to the ceiling.