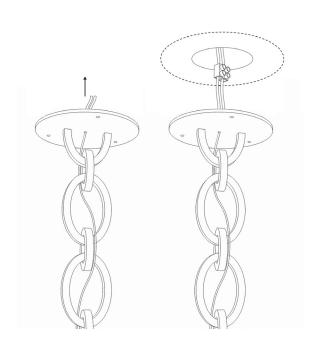

2

1

PPrepare the wires coming out of the board.

Connect wires to power supply.

2

Refit the plate and secure it to the ceiling.