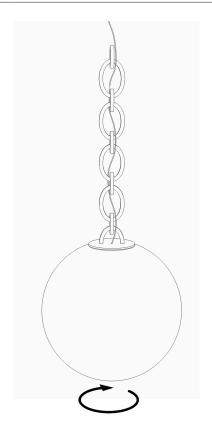

2

3

Install bulb in base.

.

4

Screw on the glass globe, keeping the chain straight.

Do not overtighten!