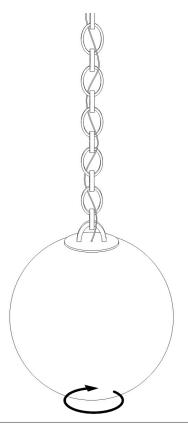

## **Pendant Empoli**Small Chain 01

**Instructions** 

- Must be installed by a professional
- Handle components with care.
- Wear gloves during installation

Assembly time

1h

Number of people required

2

3

Install bulb in base.

4

Screw on the glass globe, keeping the chain straight.

Do not overtighten!