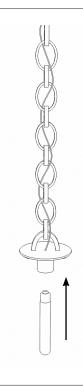

Install bulb in base.

4

Screw on the glass globe, keeping the chain straight.

Do not overtighten!