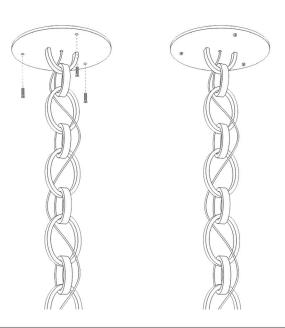

2

1

Prepare the wires coming out of the board.

Connect wires to power supply.

2

Refit the plate and secure it to the ceiling.