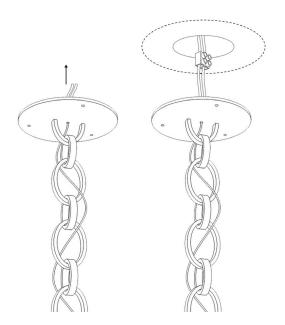

2

1

Prepare the wires coming out of the board.

Connect wires to power supply.

2

Refit the plate and secure it to the ceiling.