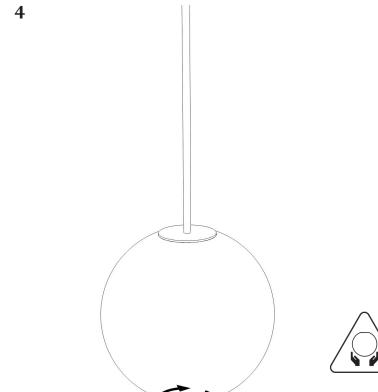

## Pendant Empoli Tube

Instructions

- Must be installed by a professional
- Handle components with care.
- Wear gloves during installation

Assembly time

1h

Number of people required

2

Screw on the glass globe, keeping the tube straight.

Caution! Do not overtighten.