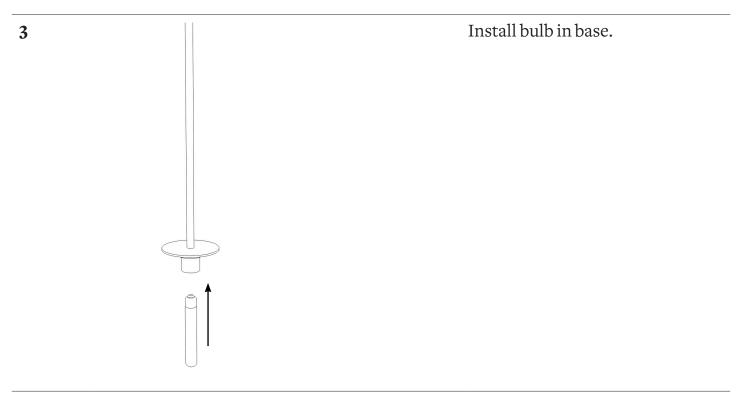

**Pendant Empoli**Tube

Tube Installation instructions





## Installation instructions

## Pendant Empoli Tube

Instructions

- Must be installed by a professional
- Handle components with care.
- $\bullet \ Wear \ gloves \ during \ installation$

Assembly time

1h

Number of people required

2

1



Prepare the wires coming out of the board.

Connect wires to power supply.

2







## Installation instructions

## Pendant Empoli Tube

Instructions

- Must be installed by a professional
- Handle components with care.
- Wear gloves during installation

Assembly time

1h

Number of people required

2





Screw on the glass globe, keeping the tube straight.

Caution! Do not overtighten.