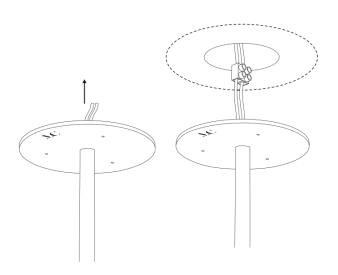

**Pendant Empoli**Tube

Tube Installation instructions





## Installation instructions

## Pendant Empoli Tube

Instructions

- Must be installed by a professional
- Handle components with care.
- $\bullet \ Wear \ gloves \ during \ installation$

Assembly time

1h

Number of people required

2

1



Prepare the wires coming out of the board.

Connect wires to power supply.

2







## Installation instructions

## Pendant Empoli Tube

Instructions

- Must be installed by a professional
- Handle components with care.
- Wear gloves during installation

Assembly time

1h

Number of people required

2





Screw on the glass globe, keeping the tube straight.

Caution! Do not overtighten.