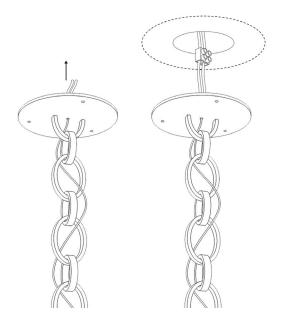

2

1

Connect the wires to the power supply.

2

Refit the plate and secure it to the ceiling.