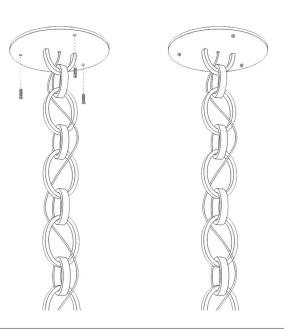

2

For further information, please refer to the assembly instructions for the corresponding chandelier/ suspension.