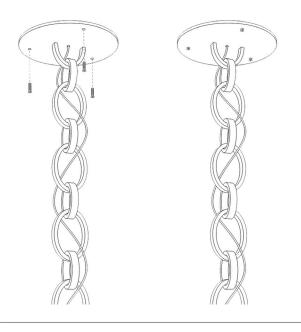

#### Instructions

1

2

- Must be installed by a professional
- Handle components with care.
- $\bullet \, {\rm Wear\, gloves\, during\, installation}$

Assembly time 1h Number of people required 2

Prepare the wires coming out of the board. Connect wires to power supply.

Refit the plate and secure it to the ceiling.