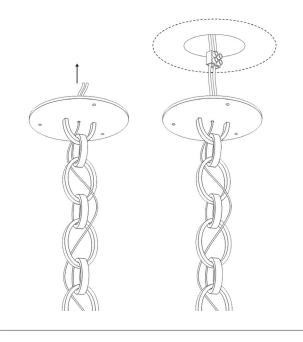

#### Instructions

1

2

- Must be installed by a professional
- Handle components with care.
- $\bullet \, {\rm Wear\, gloves\, during\, installation}$

Assembly time 1h Number of people required 2

Prepare the wires coming out of the board. Connect wires to power supply.

Refit the plate and secure it to the ceiling.