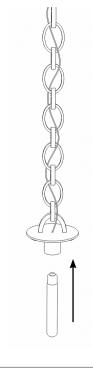

#### Instructions

3

4

- Must be installed by a professional
- Handle components with care.
- $\bullet \, {\rm Wear\, gloves\, during\, installation}$

Assembly time 1h Number of people required 2

Install bulb in base.

Screw on the glass globe, keeping the chain straight. Do not overtighten!