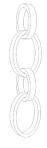

#### Chain link dimensions:

Large chain link:  $60 \text{ mm} \times 40 \text{ mm}$ Little chain link:  $40 \text{ mm} \times 30 \text{ mm}$ Thickness: 5 mm

Thickness: 5 m Depth: 10 mm

Light sources

1x Led E27 / 4,2 W 220V Dimmable option: 1x Led E27 / 4W 220V Class 1