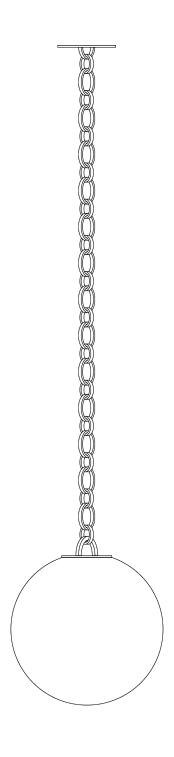

# **Pendant Empoli**Small Chain 01

#### **Dimensions**

Chaine: Custom height 3 kg/m