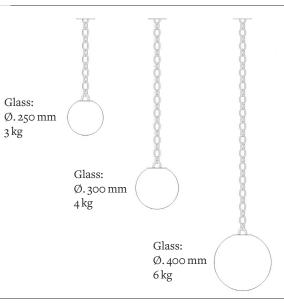

**Pendant Empoli**Small Chain 01

Product Sheet





# Product Sheet

# **Pendant Empoli**Small Chain 01

#### Delivery delays

8 weeks

 Materials
 Brass, hand-blown glass

 Available finishes
For the chain and the plates
 Canon de fusil
 Graphite

 Brass
 Brushed

## Available finishes

For the glass

## Hand-blown glass

Cobalt

Emmeraude

Ambré

Amethyst

#### **Dimensions**

Chaine: Custom height 3 kg/m

# Pendant also available on

Big Chain 01 and Tube



#### Chain link dimensions:



Large chain link:  $60 \text{ mm} \times 40 \text{ mm}$ Little chain link:  $40 \text{ mm} \times 30 \text{ mm}$ Thickness: 5 mm

Thickness: 5 m Depth: 10 mm

Light sources

1x Led E27 / 4,2 W 220V Dimmable option: 1x Led E27 / 4W 220V Class 1

# Certifications

Conformité CE

#### Notes

- Finishes cannot be mixed
- For any customization request (size, finish...), please contact us

• As our lamps are handcrafted, dimensions and finishes may vary slightly from one model to another.

#### **Fixing options**

Other pavilions available on request.

Plate

H. 4 mm Ø. 150 mm