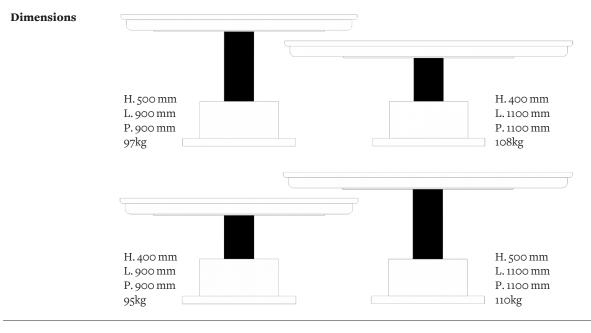

Notes

•Wood cannot be mixed •For any customization request (size, finish...), please contact us. • As our tables are handcrafted, dimensions and finishes may vary slightly from one model to another.