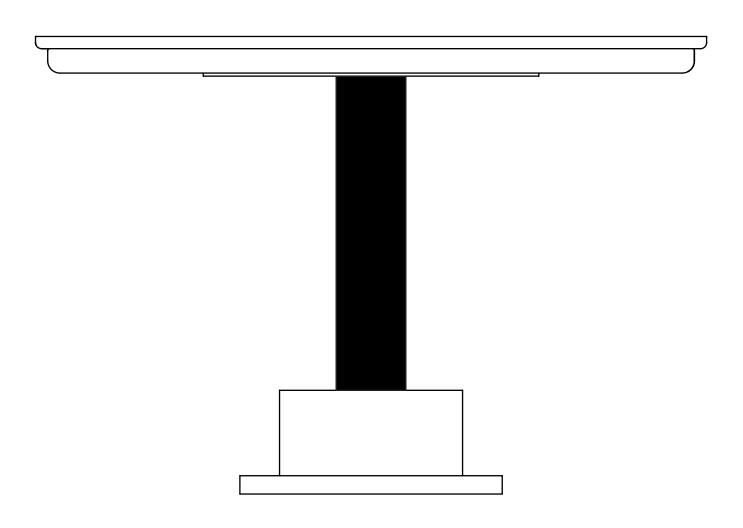

## **Table Haute 01-v2**

# Stone ans massive wood

#### **Delivery delays**

8 weekss

| Materials                                           | Metal, stone, wood       |                                            |                                                            |
|-----------------------------------------------------|--------------------------|--------------------------------------------|------------------------------------------------------------|
| <b>Available finishes</b> For the central tube      | Brass                    | Polished-varnished<br>Polished-unvarnished | Brushed                                                    |
|                                                     | Nickel                   | Polished-varnished                         | Brushed                                                    |
|                                                     | Canon de fusil           | Polished                                   |                                                            |
| Available finishes For top plate and base*.         | Marquina Nero Marble     | Varnished                                  | Softened mat                                               |
| Tortop plate alla bate i                            | Carrare Marble           | Varnished                                  | Softened mat                                               |
| Available finishes For bottom plate and base*.      | Massive wood Cherry Wood |                                            | Oiled                                                      |
| *one wood of your choice                            | American Walnut          |                                            | Oiled                                                      |
|                                                     | Oak                      |                                            | Oiled                                                      |
|                                                     | Beech                    |                                            | Oiled                                                      |
|                                                     | Chestnut Tree            |                                            | Oiled                                                      |
| Dimensions                                          |                          |                                            |                                                            |
|                                                     |                          |                                            |                                                            |
| H. 750 mm L. 1100 mm P. 1100 mm entre 112 et 130 kg |                          |                                            | H. 750 mm<br>L. 900 mm<br>P. 900 mm<br>entre 112 et 130 kg |