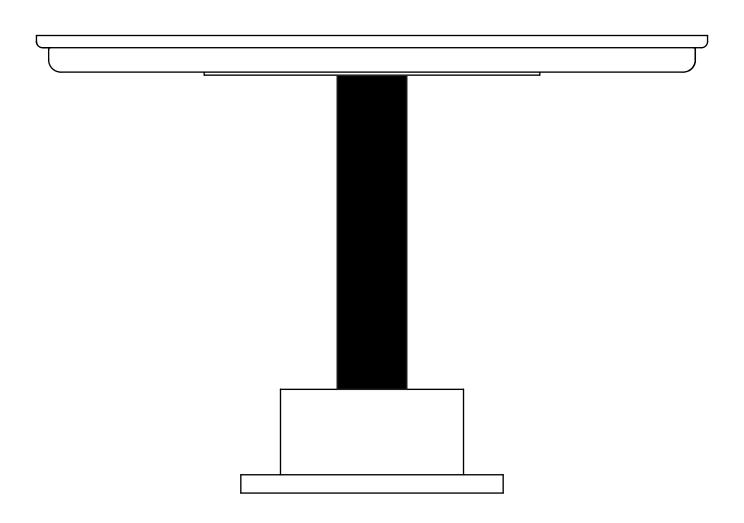

## **Table Haute 01-v3**Massive wood

Product Sheet

## **Table Haute 01-v3**Massive wood

 $\bullet$  As our tables are handcrafted, dimensions

to another.

and finishes may vary slightly from one model

## Delivery delays

8 weeks

Notes

| Materials                                                                | Metal, wood     |                                            |                                  |
|--------------------------------------------------------------------------|-----------------|--------------------------------------------|----------------------------------|
| <b>Available finishes</b> For the central tube                           | Brass           | Polished-varnished<br>Polished-unvarnished | Brushed                          |
|                                                                          | Nickel          | Polished-varnished                         | Brushed                          |
|                                                                          | Canon de fusil  | Polished                                   |                                  |
| Available finishes                                                       | Massive wood    |                                            |                                  |
| For the top plate, the bottom plate and base*.  *one wood of your choice | Cherry Wood     |                                            | Oiled                            |
|                                                                          | American Walnut |                                            | Oiled                            |
|                                                                          | Oak             |                                            | Oiled                            |
|                                                                          | Beech           |                                            | Oiled                            |
|                                                                          | Chestnut Tree   |                                            | Oiled                            |
| Dimensions                                                               |                 |                                            |                                  |
|                                                                          |                 |                                            |                                  |
| H. 750 mm                                                                |                 |                                            | H. 750 mm                        |
| L. 1100 mm                                                               |                 |                                            | L. 900 mm                        |
| P. 1100 mm  Between 53 et 65 kg                                          |                 |                                            | P. 900 mm<br>Between 53 et 65 kg |