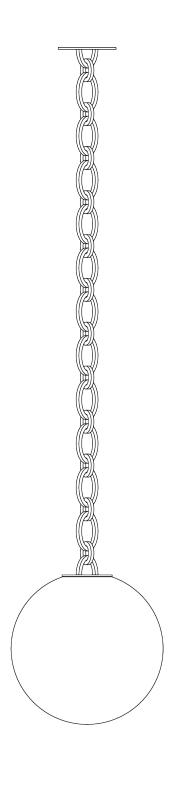

## **Pendant Pearl glass**Big Chain 01

## **Delivery delays**

8 weeks **Materials** Brass, hand-blown glass Available finishes Canon de fusil Graphite For the chain and the plates Brushed Brass Available finishes **Hand-blown glass** For the glass Brilliant pearl glass Matt pearl glass Chain link dimensions: **Dimensions** Chain: Custom height 3,5 kg/mPendant also available on Glass: Small Chain 01 and Tube Ø. 250 mm 2 kg Glass: Ø.300 mm Large chain link: 100 mm x 60 mm 3 kg Little chain link: 60 mm x 40 mm Thickness: 10 mm Depth:10 mm Glass: Ø.400 mm 5 kg **Light sources** 1x Led E27 / 4,2 W 220V Class 1 Dimmable option: 1x Led E27 / 4W 220V Certifications Conformité CE **Notes** • For any customization request • As our lamps are handcrafted, (size, finish...), please contact us dimensions and finishes may vary slightly from one model to another.