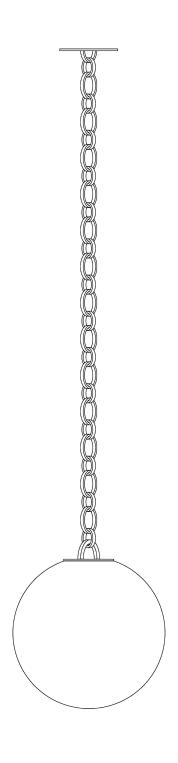

**Pendant Pearl glass**Small Chain 01

Product Sheet

## **Pendant Pearl glass**Small Chain 01

## **Delivery delays**

8 weeks **Materials** Brass, hand-blown glass Available finishes Canon de fusil Graphite For the chain and the plates Brushed Brass Available finishes Hand-blown glass For the glass Brilliant pearl glass Matt pearl glass Chain link dimensions: **Dimensions** Chain: Custom height 3 kg/mPendant also available on Glass: Big Chain 01 and Tube Ø. 250 mm 2 kg Glass: Ø.300 mm Large chain link: 60 mm x 40 mm 3 kg Little chain link:  $40 \text{ mm} \times 30 \text{ mm}$ Thickness: 5 mm Depth:10 mm Glass: Ø.400 mm 5 kg **Light sources** 1x Led E27 / 4,2 W 220V Class 1 Dimmable option: 1x Led E27 / 4W 220V Certifications Conformité CE **Notes** • For any customization request • As our lamps are handcrafted, (size, finish...), please contact us dimensions and finishes may vary slightly from one model to another.