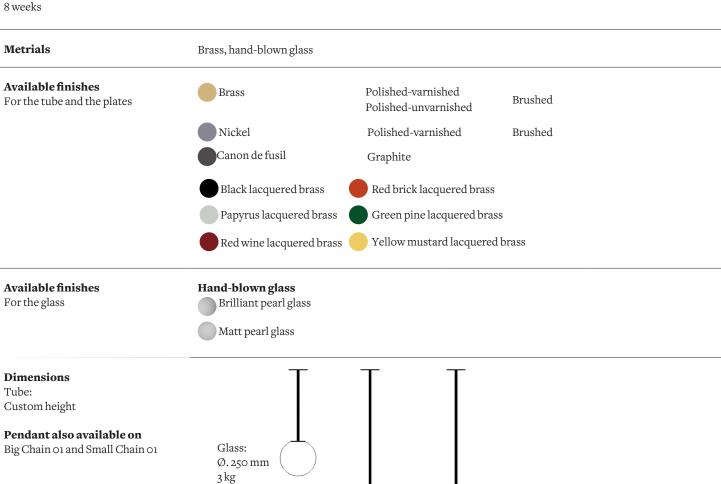

## **Delivery delays**

| Light sources  | 1x Led E27 / 4,2 W 220V<br>Dimmable option: 1x Led E27 / 4W 220V  | Class 1                                                                                                                        |
|----------------|-------------------------------------------------------------------|--------------------------------------------------------------------------------------------------------------------------------|
| Certifications | Conformité CE                                                     |                                                                                                                                |
| Notes          | • For any customization request (size, finish), please contact us | <ul> <li>As our lamps are handcrafted,<br/>dimensions and finishes may vary slightly<br/>from one model to another.</li> </ul> |

Glass: Ø. 400 mm 6 kg

Glass: Ø. 300 mm 4 kg

## Fixing options

Other pavilions available on request.

Plate

Ø. 150 mm