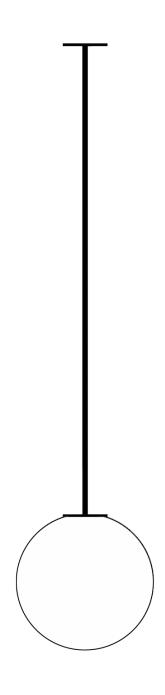

**Pendant Pearl glass**Tube

Product Sheet





## Product Sheet

## Pendant Pearl glass Tube

## **Delivery delays**



| Light sources  | 1x Led E27 / 4,2 W 220V<br>Dimmable option: 1x Led E27 / 4W 220V  | Class 1                                                                                                                        |
|----------------|-------------------------------------------------------------------|--------------------------------------------------------------------------------------------------------------------------------|
| Certifications | Conformité CE                                                     |                                                                                                                                |
| Notes          | • For any customization request (size, finish), please c