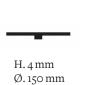

|
|----------------|-------------------------------------------------------------------|--------------------------------------------------------------------------------------------------------------------------------|
| Certifications | Conformité CE                                                     |                                                                                                                                |
| Notes          | • For any customization request (size, finish), please contact us | <ul> <li>As our lamps are handcrafted,<br/>dimensions and finishes may vary slightly<br/>from one model to another.</li> </ul> |

Glass: Ø. 400 mm 6 kg

Glass: Ø. 300 mm 4 kg

## Fixing options

Other pavilions available on request.



Plate



Ø. 150 mm