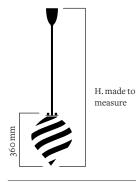

#### Dimensions

Canne H. made to measure W. 270 mm 12 kg

Spirale H. made to measure W. 270 mm 12 kg

H. made to measure

**Glass dimensions** 

H. 360 mm W. 270 mm

Light sources

1 × Led E27 / 4,2 W. 220V Dimmable option : 1 × Led E27 / 4 W. 220V Class 1