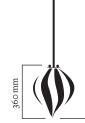

#### Dimensions

Canne H. made to measure W. 270 mm 12 kg

Spirale H. made to measure W. 270 mm 12 kg

H. made to measure

**Glass dimensions** 

H. 360 mm W. 270 mm

Light sources

1 × Led E27 / 4,2 W. 220V Dimmable option : 1 × Led E27 / 4 W. 220V Class 1