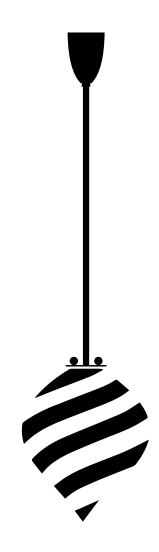

## **Pendant Balloon**

Collection 04

Product sheet

## **Pendant Balloon**

Collection 04

### Delivery delays

8 weeks

**Materials** Fluted brass, mouth blown glass Available finishes Brass Polished lacquered Brushed Unlacquered polished Nickel Polished lacquered Brushed **Available colors** Canne: Nero Bianco Blu Rosa Rosso For the glass Senape Grigio Viola Senape Bianco Spirale: Rosa Rosso Senape Verde Rosa Blu

#### Dimensions

Canne H. made to measure W. 270 mm 12 kg

Spirale H. made to measure W. 270 mm 12 kg

H. made to measure

**Glass dimensions** 

H. 360 mm W. 270 mm

Light sources

1 × Led E27 / 4,2 W. 220V Dimmable option : 1 × Led E27 / 4 W. 220V Class 1