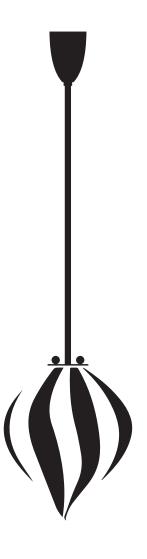

## **Pendant Balloon**

Collection 04

Product sheet

## **Pendant Balloon**

Collection 04

### Delivery delays

8 weeks

**Materials** Fluted brass, mouth blown glass Available finishes Brass Polished lacquered Brushed Unlacquered polished Nickel Polished lacquered Brushed **Available colors** Canne: Nero Bianco Blu Rosa Rosso For the glass Senape Grigio Viola Senape Bianco Spirale: Rosa Rosso Senape Verde Rosa Blu

#### Dimensions

Canne H. made to measure W. 270 mm 12 kg

Spirale H. made to measure W. 270 mm 12 kg

H. made to measure

**Glass dimensions** 

H. 360 mm W. 270 mm

Light sources

1 × Led E27 / 4,2 W. 220V Dimmable option : 1 × Led E27 / 4 W. 220V Class 1