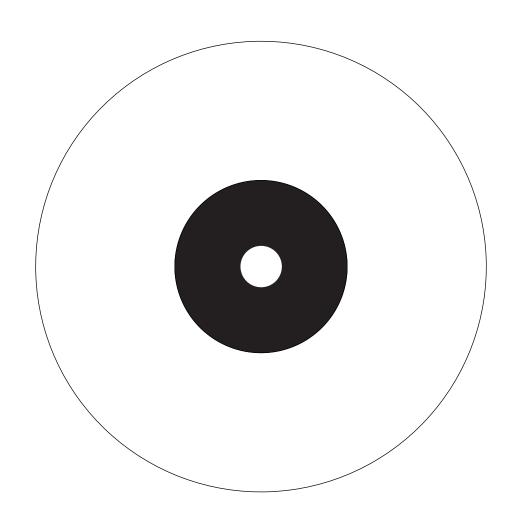

# **Candy Eyes** Glossy Opal

Product Sheet





## Product Sheet

# **Candy Eyes** Glossy Opal

### Delivery delays

8 weeks

| Materials                                | Metal, mat mouth-blown opal glass |                                            |                    |            |
|------------------------------------------|-----------------------------------|--------------------------------------------|--------------------|------------|
| <b>Available finishes</b> For the cupola | Brass                             | Polished-varnished<br>Polished-unvarnished | Brushed            |            |
|                                          | Nickel                            | Polished-varnished                         | Brushed            |            |
| <b>Available colours</b> For the glass   | Soft white enamel Opal grey