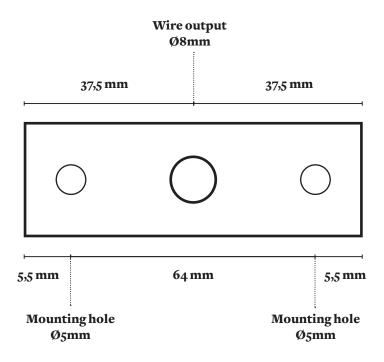

| IP 20                                                                                                                                                                                                                                              |
| Notes          | <ul> <li>Bulbs not included</li> <li>For any customization request (size, finish), please contact us</li> </ul> | <ul> <li>Our lamps are handcrafted,<br/>dimensions and finishes may vary slightly<br/>from one model to another</li> <li>The glasses are handcrafted,<br/>the colours may vary slightly from one model to<br/>from one model to another</li> </ul> |

## Thread guard dimensions



Ø. 80mm D. 6mm



## Product Sheet

# **Candy Eyes** Glossy Opal

### Mounting plate dimensions

For wire output and wall mounting holes