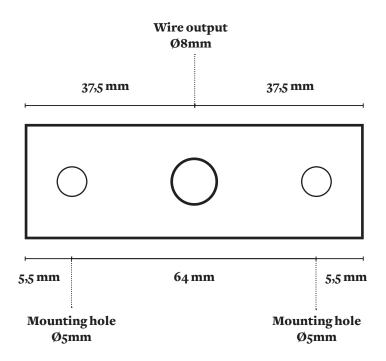

| IP 20                                                                                                                                                                                                                                              |
| Notes          | <ul> <li>Bulbs not included</li> <li>For any customization request (size, finish), please contact us</li> </ul> | <ul> <li>Our lamps are handcrafted,<br/>dimensions and finishes may vary slightly<br/>from one model to another</li> <li>The glasses are handcrafted,<br/>the colours may vary slightly from one model to<br/>from one model to another</li> </ul> |

### Thread guard dimensions



Ø.80mm D.6mm



## Product Sheet

# **Candy Eyes** Sculpted mat opal

### Mounting plate dimensions

For wire output and wall mounting holes