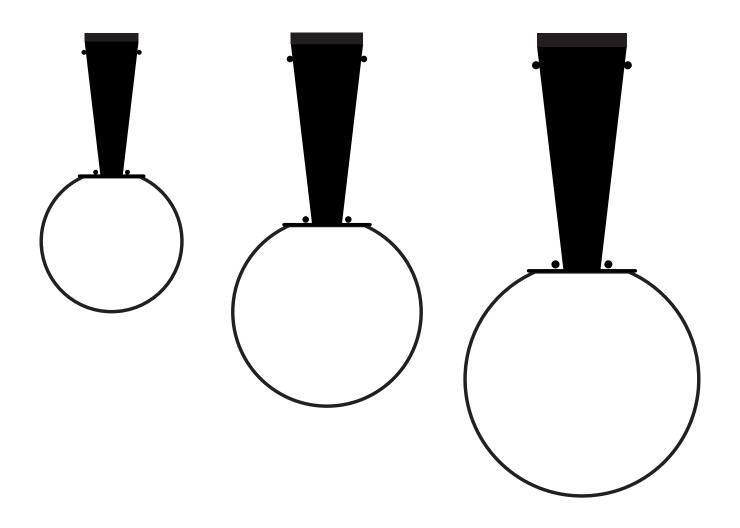

#### **Dimensions**

Rosa da Sogno

H. 764 mm L. 400 mm  $6\,\mathrm{kg}$ 

Grigio Enigmatico

H. 953 mm L. 500 mm 9 kg

| <b>Light source</b><br>To choose | 1 × Led G9 / Max 10 W. 220V<br>1 × Led E27 / 40 W. 220V<br>1 × Led E14 / 40 W. 220V                                 | Class 1                                                                                                                                                                                                                                            | IP 20 |
|----------------------------------|---------------------------------------------------------------------------------------------------------------------|----------------------------------------------------------------------------------------------------------------------------------------------------------------------------------------------------------------------------------------------------|-------|
| Certifications                   | Conformity CE                                                                                                       |                                                                                                                                                                                                                                                    |       |
| Notes                            | <ul> <li>Bulbs not included</li> <li>For any customization request (size, finish),<br/>please contact us</li> </ul> | <ul> <li>Our lamps are handcrafted,<br/>dimensions and finishes may vary slightly<br/>from one model to another</li> <li>The glasses are handcrafted,<br/>the colours may vary slightly from one model to<br/>from one model to another</li> </ul> |       |