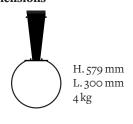

#### **Dimensions**

Rosa da Sogno

H. 764 mm L. 400 mm  $6\,\mathrm{kg}$ 

Grigio Enigmatico

H. 953 mm L. 500 mm 9 kg

| <b>Light source</b><br>To choose | 1 × Led G9 / Max 10 W. 220V<br>1 × Led E27 / 40 W. 220V<br>1 × Led E14 / 40 W. 220V                                 | Class 1                                                                                                                                                                                                                                            | IP 20 |
|----------------------------------|---------------------------------------------------------------------------------------------------------------------|----------------------------------------------------------------------------------------------------------------------------------------------------------------------------------------------------------------------------------------------------|-------|
| Certifications                   | Conformity CE                                                                                                       |                                                                                                                                                                                                                                                    |       |
| Notes                            | <ul> <li>Bulbs not included</li> <li>For any customization request (size, finish),<br/>please contact us</li> </ul> | <ul> <li>Our lamps are handcrafted,<br/>dimensions and finishes may vary slightly<br/>from one model to another</li> <li>The glasses are handcrafted,<br/>the colours may vary slightly from one model to<br/>from one model to another</li> </ul> |       |