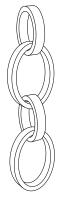

#### Chain link dimensions:

Large chain link: 70 mm x 50 mm Little chain link: 40 mm x 30 mm Thickness: 10mm

| Light sources  | 1x Led E27 / 4,2 W 220V<br>Dimmable option: 1x Led E27 / 4W 220V  | Class 1                                                                                                                        | IP 20 |
|----------------|-------------------------------------------------------------------|--------------------------------------------------------------------------------------------------------------------------------|-------|
| Certifications | Conformity CE                                                     |                                                                                                                                |       |
| Notes          | • For any customization request (size, finish), please contact us | <ul> <li>As our lamps are handcrafted,<br/>dimensions and finishes may vary slightly<br/>from one model to another.</li> </ul> |       |