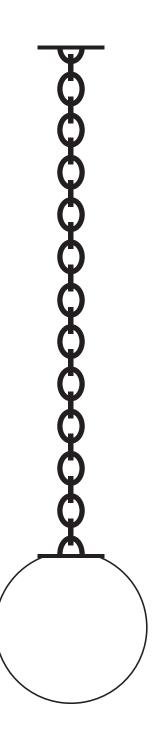

## **Pendant Empoli**Small Chain 01

#### Mouth-blown glass

Glass: Ø. 250 mm 3 kg

#### **Dimensions**

Chaine: Custom height 3,5 kg/m

#### Chain link dimensions:

Large chain link: 70 mm x 50 mm Little chain link: 40 mm x 30 mm Thickness: 10mm

| Light sources  | 1x Led E27 / 4,2 W 220V<br>Dimmable option: 1x Led E27 / 4W 220V  | Class 1                                                                                                                        | IP 20 |
|----------------|-------------------------------------------------------------------|--------------------------------------------------------------------------------------------------------------------------------|-------|
| Certifications | Conformity CE                                                     |                                                                                                                                |       |
| Notes          | • For any customization request (size, finish), please contact us | <ul> <li>As our lamps are handcrafted,<br/>dimensions and finishes may vary slightly<br/>from one model to another.</li> </ul> |       |