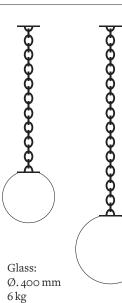

#### Mouth-blown glass

Glass: Ø. 250 mm 3 kg

#### **Dimensions**

Chaine: Custom height 3,5 kg/m

#### Pendant also available on

Big Chain 01 and Tube

Glass: Ø. 300 mm 4 kg