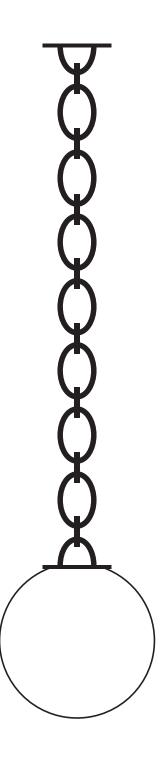

## **Delivery delays**

8 weeks

**Materials** Solid brass, mouth-blown glass Available finishes Gun metal Graphite Gunmetal Bronze For the chain and the plwates Brushed Brass Available finishes **Hand-blown glass** For the glass Brilliant pearl glass Matte pearl glass Chain link dimensions: **Dimensions** Chain: Custom height 3,5 kg/mPendant available on Glass: Small Chain 01 and Tube Ø. 250 mm 2 kg Glass: Ø.300 mm 3 kg Large chain link: 100 mm x 70 mm Glass: Small chain link: 60 mm x 40 mm Ø. 400 mm Thickness: 10 mm 5 kg **Light sources** 1x Led E27 / 4,2 W 220V IP 20 Classe 1 Dimmable option: 1x Led E27 / 4W 220V Certifications Conformity CE **Notes** • Finishes cannot be mixed • As our lamps are handcrafted, • For any customization request dimensions and finishes may vary slightly from one model to another. (size, finish...), please contact us