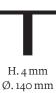

#### standard thread guard

H. 90 mm Ø. 70 mm

H. 4 mm Ø. 100 mm

H. 4 mm Ø. 100 mm