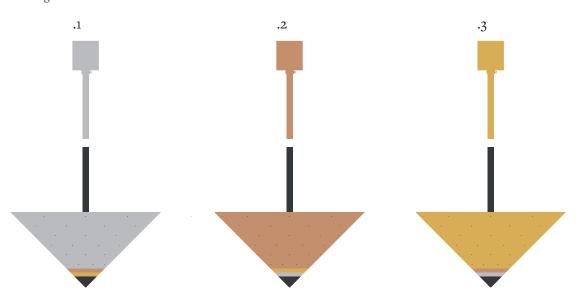

#### Models

The tube is either the same finish as the thread guard or in gunmetal