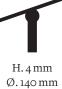

#### standard thread guard

H. 90 mm Ø. 70 mm

H. 4 mm Ø. 100 mm

H. 4 mm Ø. 100 mm