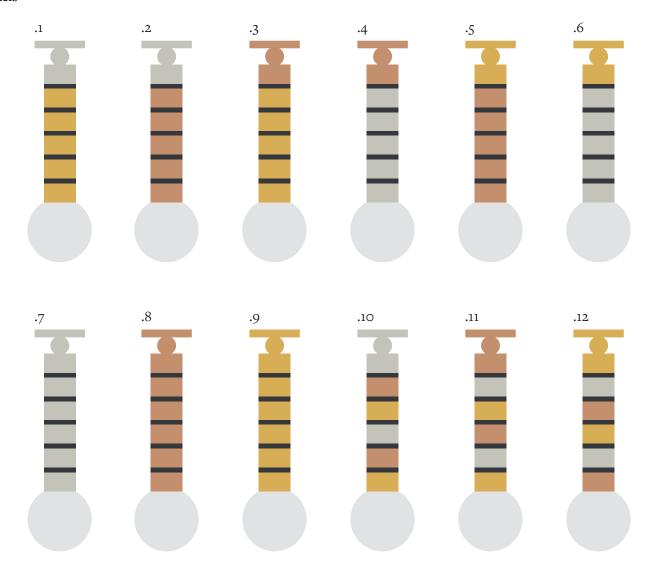

#### Models

#### Delivery delays

8 weeks

| Materials                                              | Brass and mouth blown glass |                                            |         |
|--------------------------------------------------------|-----------------------------|--------------------------------------------|---------|
| Available finishes Other finishes available on request | Brass                       | Polished lacquered<br>Polished unlacquered | Brushed |
|                                                        | Nickel-plated brass         | Polished lacquered                         | Brushed |
|                                                        | Copper-plated brass         | Polished lacquered<br>Polished unlacquered | Brushed |
|                                                        | Gunmetal Graphite           | Gunmetal Bronze                            |         |