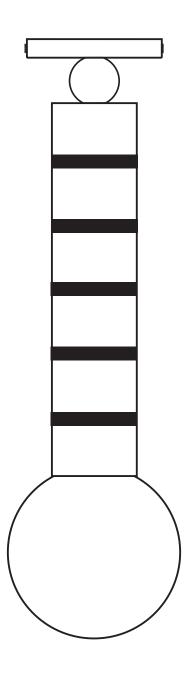

# Ceiling lamp Let's Dance V1

The Grand Show

| Dimensions       |                                                                                                              |                                                                                                                                                                                                                            |
|------------------|--------------------------------------------------------------------------------------------------------------|----------------------------------------------------------------------------------------------------------------------------------------------------------------------------------------------------------------------------|
|                  | H. 420 mm<br>W. 120 mm<br>2,5 kg                                                                             |                                                                                                                                                                                                                            |
| Glass diemsnions | D. 120 mm                                                                                                    |                                                                                                                                                                                                                            |
| Light source     | 1×Led G9 / Max.10W. 220V                                                                                     | Class 1                                                                                                                                                                                                                    |
| Certifications   | EC declaration of conformity                                                                                 | IP 20                                                                                                                                                                                                                      |
| Notes            | <ul> <li>Bulbs are not provided</li> <li>Additional charges for any changes or<br/>special orders</li> </ul> | <ul> <li>As our lamps are handcrafted, the dimensions and finishes may vary slightly from one model to another</li> <li>As the glasses are mouth blowned, the color may vary slightly from one model to another</li> </ul> |