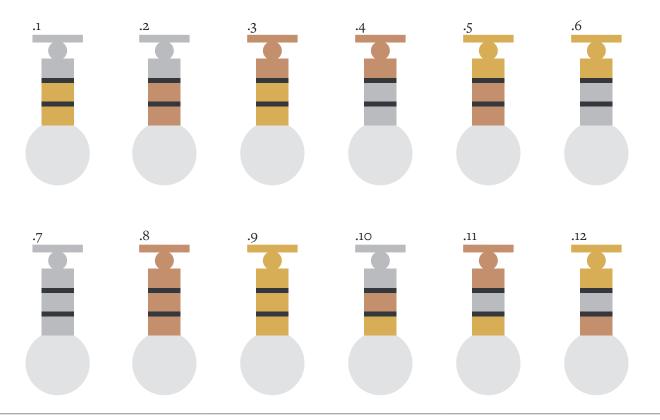

#### Models

#### Delivery delays

8 weeks

| Materials                                              | Brass and mouth blown glass |                                            |         |
|--------------------------------------------------------|-----------------------------|--------------------------------------------|---------|
| Available finishes Other finishes available on request | Brass                       | Polished lacquered<br>Polished unlacquered | Brushed |
|                                                        | Nickel-plated brass         | Polished lacquered                         | Brushed |
|                                                        | Copper-plated brass         | Polished lacquered<br>Polished unlacquered | Brushed |
|                                                        | Gunmetal Graphite           | Gunmetal Bronze                            |         |