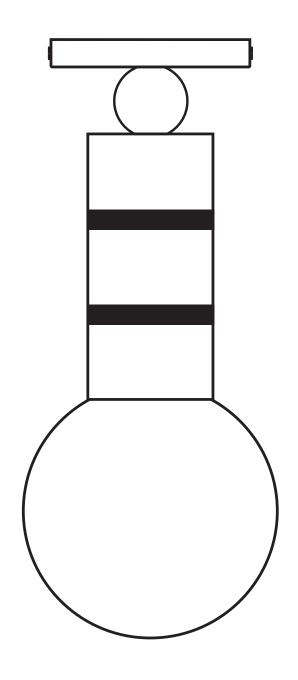

# **Ceiling lamp Let's Dance V2**

The Grand Show

Product Sheet





## Product Sheet

# **Ceiling lamp Let's Dance V2**

### The Grand Show

#### Delivery delays

8 weeks

| Materials                                              | Brass and mouth blown glass |                                            |         |
|--------------------------------------------------------|-----------------------------|--------------------------------------------|---------|
| Available finishes Other finishes available on request | Brass                       | Polished lacquered<br>Polished unlacquered | Brushed |
|                                                        | Nickel-plated brass         | Polished lacquered                         | Brushed |
|                                                        | Copper-plated brass         | Polished lacquered<br>Polis